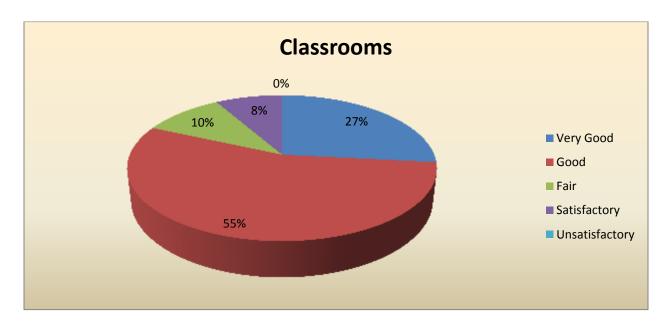

| Parameter                        | Very Good | Good | Fair | Satisfactory | Unsatisfactory | Total |
|----------------------------------|-----------|------|------|--------------|----------------|-------|
| Classrooms                       | 16        | 33   | 6    | 5            | 0              | 60    |
| Feedback frequency in Percentage | 27        | 55   | 10   | 8            | 0              | 100   |