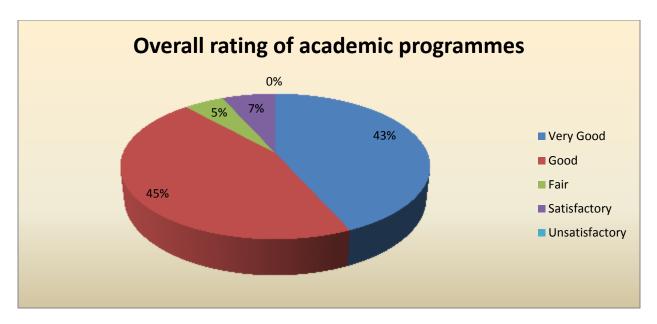

| Parameter                              | Very<br>Good | Good | Fair | Satisfactory | Unsatisfactory | Total |
|----------------------------------------|--------------|------|------|--------------|----------------|-------|
| Overall rating of academic programmes  | 26           | 27   | 3    | 4            | 0              | 60    |
| Feedback<br>frequency in<br>Percentage | 43           | 45   | 5    | 7            | 0              | 100   |