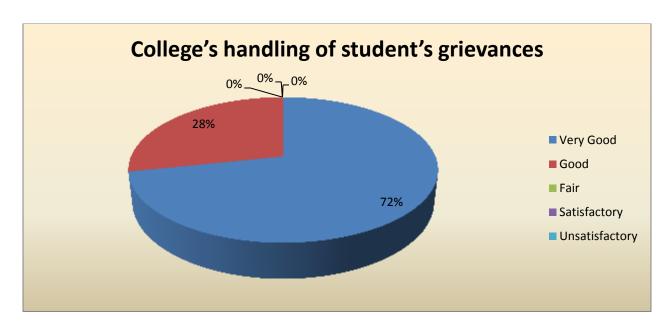

| Parameter                                  | Very<br>Good | Good | Fair | Satisfactory | Unsatisfactory | Total |
|--------------------------------------------|--------------|------|------|--------------|----------------|-------|
| College's handling of student's grievances | 43           | 17   | 0    | 0            | 0              | 60    |
| Feedback<br>frequency in<br>Percentage     | 72           | 28   | 0    | 0            | 0              | 100   |