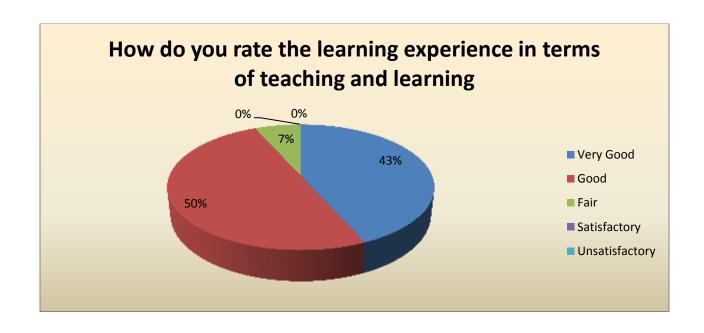

| Parameter                                                                 | Very<br>Good | Good | Fair | Satisfactory | Unsatisfactory | Total |
|---------------------------------------------------------------------------|--------------|------|------|--------------|----------------|-------|
| How do you rate the learning experience in terms of teaching and learning | 26           | 30   | 4    | 0            | 0              | 60    |
| Feedback frequency in Percentage                                          | 43           | 50   | 7    | 0            | 0              | 100   |