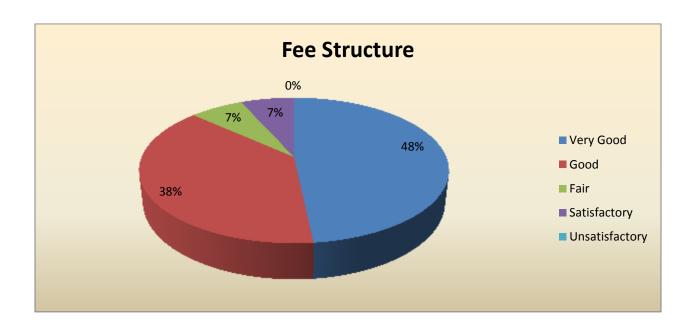

| Parameter                        | Very<br>Good | Good | Fair | Satisfactory | Unsatisfactory | Total |
|----------------------------------|--------------|------|------|--------------|----------------|-------|
| Fee Structure                    | 29           | 23   | 4    | 4            | 0              | 60    |
| Feedback frequency in Percentage | 48           | 38   | 7    | 7            | 0              | 100   |