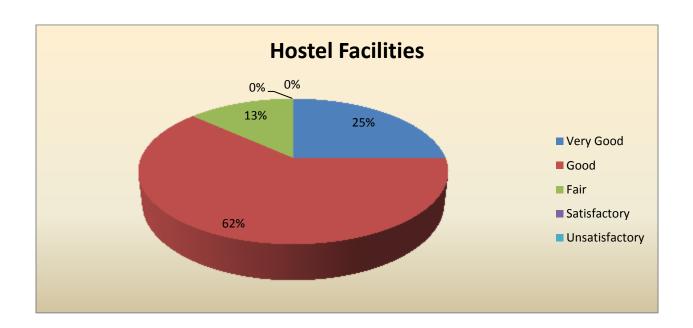

| Parameter                        | Very<br>Good | Good | Fair | Satisfactory | Unsatisfactory | Total |
|----------------------------------|--------------|------|------|--------------|----------------|-------|
| Hostel Facilities                | 15           | 37   | 8    | 0            | 0              | 60    |
| Feedback frequency in Percentage | 25           | 62   | 13   | 0            | 0              | 100   |