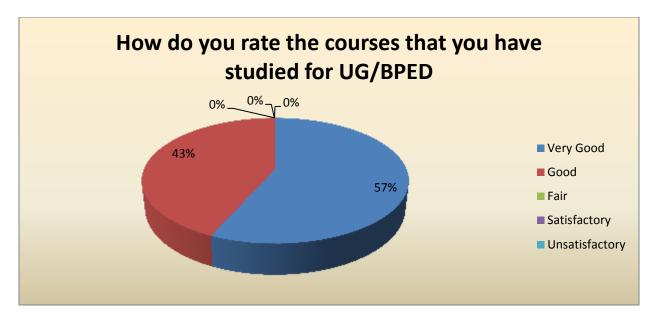

| Parameter                                                     | Very<br>Good | Good | Fair | Satisfactory | Unsatisfactory | Total |
|---------------------------------------------------------------|--------------|------|------|--------------|----------------|-------|
| How do you rate the courses that you have studied for UG/BPED | 34           | 26   | 0    | 0            | 0              | 60    |
| Feedback frequency in Percentage                              | 57           | 43   | 0    | 0            | 0              | 100   |