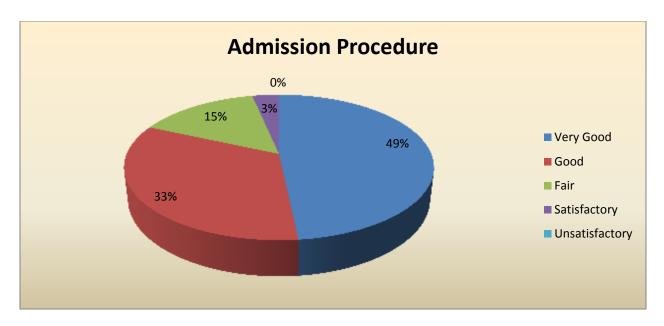

| Parameter                        | Very<br>Good | Good | Fair | Satisfactory | Unsatisfactory | Total |
|----------------------------------|--------------|------|------|--------------|----------------|-------|
| Admission Procedure              | 29           | 20   | 9    | 2            | 0              | 60    |
| Feedback frequency in Percentage | 49           | 33   | 15   | 3            | 0              | 100   |