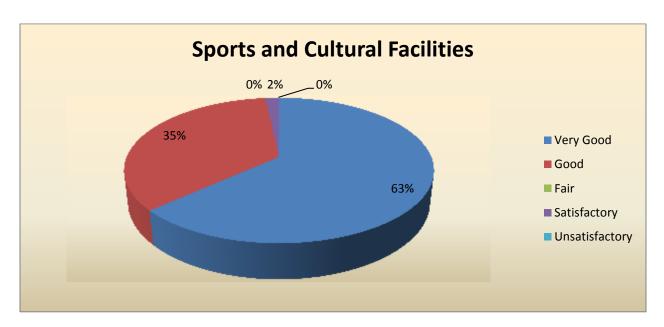

| Parameter                        | Very<br>Good | Good | Fair | Satisfactory | Unsatisfactory | Total |
|----------------------------------|--------------|------|------|--------------|----------------|-------|
| Sports and Cultural Facilities   | 38           | 21   | 0    | 1            | 0              | 60    |
| Feedback frequency in Percentage | 63           | 35   | 0    | 2            | 0              | 100   |