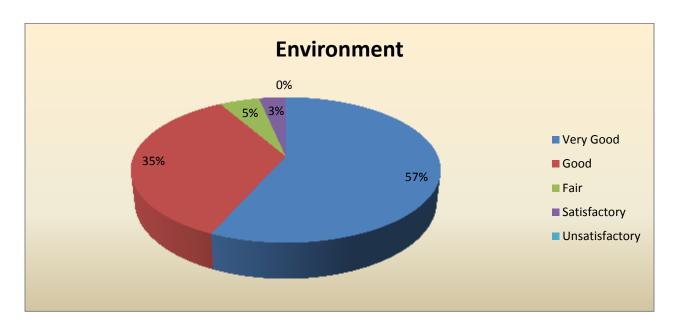

## **FEEDBACK FORM FOR ALUMNI**

| Parameter                        | Very<br>Good | Good | Fair | Satisfactory | Unsatisfactory | Total |
|----------------------------------|--------------|------|------|--------------|----------------|-------|
| Environment                      | 34           | 21   | 3    | 2            | 0              | 60    |
| Feedback frequency in Percentage | 57           | 35   | 5    | 3            | 0              | 100   |