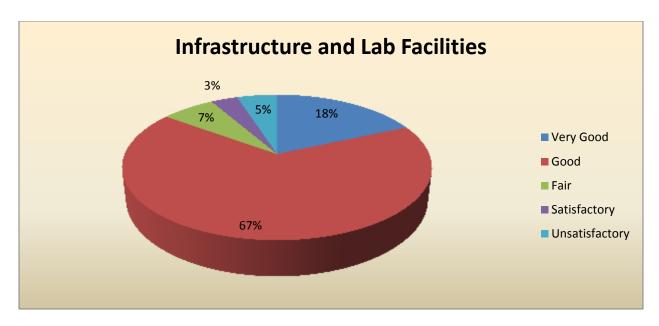

| Parameter                         | Very<br>Good | Good | Fair | Satisfactory | Unsatisfactory | Total |
|-----------------------------------|--------------|------|------|--------------|----------------|-------|
| Infrastructure and Lab Facilities | 11           | 40   | 4    | 2            | 3              | 60    |
| Feedback frequency in Percentage  | 18           | 67   | 7    | 3            | 5              | 100   |