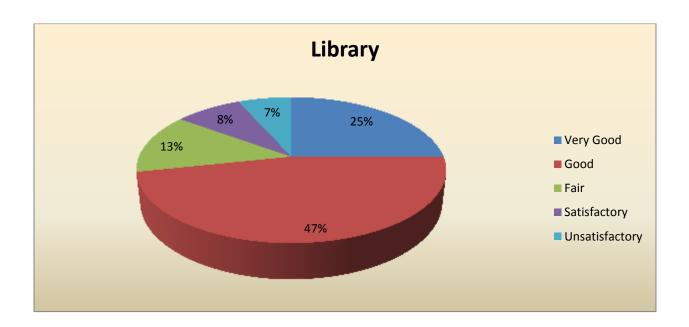

| Parameter                        | Very<br>Good | Good | Fair | Satisfactory | Unsatisfactory | Total |
|----------------------------------|--------------|------|------|--------------|----------------|-------|
| Library                          | 15           | 28   | 8    | 5            | 4              | 60    |
| Feedback frequency in Percentage | 25           | 47   | 13   | 8            | 7              | 100   |