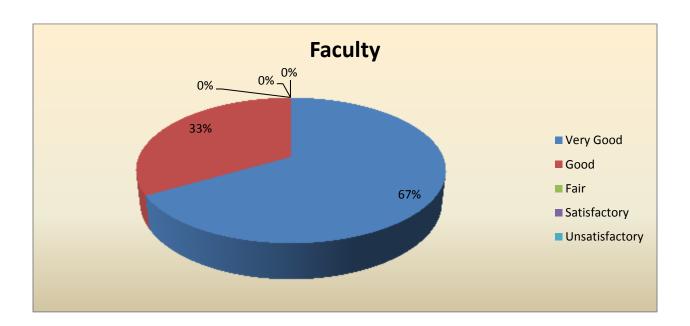

| Parameter                        | Very<br>Good | Good | Fair | Satisfactory | Unsatisfactory | Total |
|----------------------------------|--------------|------|------|--------------|----------------|-------|
| Faculty                          | 40           | 20   | 0    | 0            | 0              | 60    |
| Feedback frequency in Percentage | 67           | 33   | 0    | 0            | 0              | 100   |