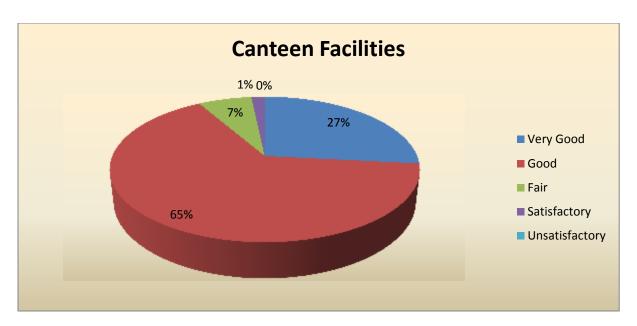

| Parameter                        | Very<br>Good | Good | Fair | Satisfactory | Unsatisfactory | Total |
|----------------------------------|--------------|------|------|--------------|----------------|-------|
| Canteen Facilities               | 16           | 39   | 4    | 1            | 0              | 60    |
| Feedback frequency in Percentage | 27           | 65   | 7    | 1            | 0              | 100   |